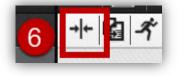

6. Click the Swap Shifts icon.

Both employees will show the swapped shift for that particular day.

| P Jack Skellington Produce Clerk 38.50 0.00 2:00p-11:00p 12:00p-9:00p 2:00p-11:00p   P Sandy Claws Checker 37.75 0.00 4:45p-1:45a 1:30p-9:00p | والمساعدة فالمتحد فتتحت فالمتحد ويرتبها |               |       |      |              |              |              |
|-----------------------------------------------------------------------------------------------------------------------------------------------|-----------------------------------------|---------------|-------|------|--------------|--------------|--------------|
| C P Sandy Claws Checker 37.75 0.00 4:45p-1:45a 1:30p-9:00                                                                                     | P Jack Skellington                      | Produce Clerk | 38.50 | 0.00 | 2:00p-11:00p | 12:00p-9:00p | 2:00p-11:00p |
|                                                                                                                                               | P Sandy Claws                           | Checker       | 37.75 | 0.00 | 4:45p-1:45a  |              | 1:30p-9:00p  |