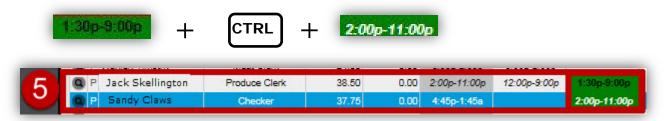

## Swap Shifts (continued)

5. Select the **two shifts** that will be swapped by clicking your mouse on the first cell, hold down the **Ctrl** key, then clicking on the second cell.

*Note: When swapping shifts both employees must have similar Primary and/or Secondary jobs* 